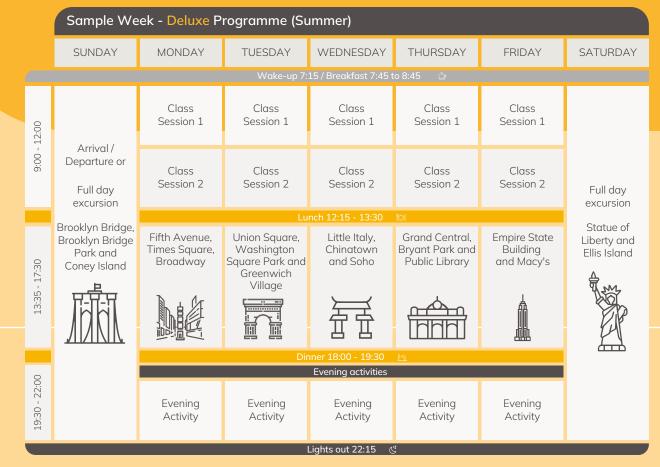

Come & Live Your American Dream!

Get set for a summer of thrills in the USA! In 2024, we brought you the magic of New York, the charm of LA, and the beauty of Miami. But guess what? This year, we're turning up the excitement by adding a brand-new destination: Chicago!

We've teamed up with ZUMA Education, a top international education provider with over a decade of experience. Together, we've crafted unforgettable summer camp experiences that have been a hit with students from all over the world. With ES Camps and ZUMA, you're not just going on a trip—you're embarking on a remarkable journey filled with learning, exploration, and unlimited fun!

From iconic landmarks to hidden gems, our camp programmes are designed to let you experience the best of each fantastic city. Discover the renowned attractions, boost your English skills, and make new friends; we've got you covered.

So, make this summer an exciting and unique adventure with ES by ZUMA.