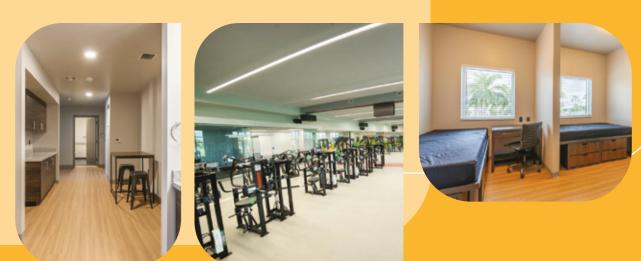

# ACCOMMODATION

Ideally located 20 minutes from Study Campuses. Spacious Rooms: Stylish, loft-inspired guest rooms with ultra-comfortable signature beds. Free Wi-Fi: Complimentary high-speed internet access throughout the hotel. Fitness Centre: A well-equipped gym available for guests, open 24/7. Outdoor Pool: A relaxing outdoor swimming pool with a sun deck for leisure.

Ideally located 15 minutes from Study Campuses. Stylish Rooms: Contemporary rooms with comfortable bedding, flat-screen TVs, and free Wi-Fi. Outdoor Pool: A rooftop pool with stunning city views and a sun deck for relaxation. A fully-equipped gym to keep up with your workout routine.