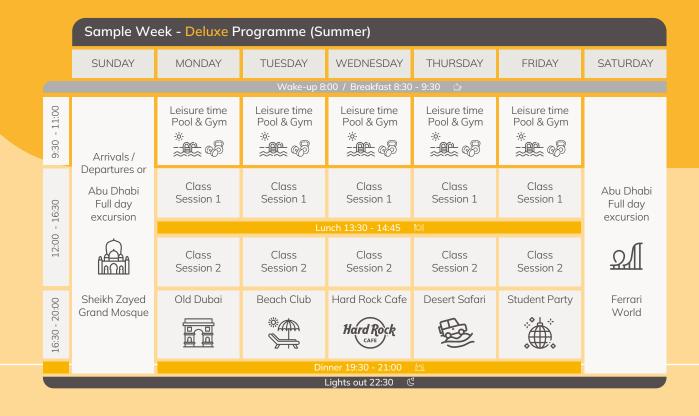

# SAPPE WE programme

|                    | Sample Week - Explorer + Programme (Summer) |                    |                                                          |                                        |                              |                           |                                             |  |  |
|--------------------|---------------------------------------------|--------------------|----------------------------------------------------------|----------------------------------------|------------------------------|---------------------------|---------------------------------------------|--|--|
|                    | SUNDAY                                      | MONDAY             | TUESDAY                                                  | WEDNESDAY                              | THURSDAY                     | FRIDAY                    | SATURDAY                                    |  |  |
|                    | Wake-up 8:00 / Breakfast 8:30 - 9:30 🖄      |                    |                                                          |                                        |                              |                           |                                             |  |  |
| 13:30              | Arrivals /<br>Departures or                 | Class<br>Session 1 | Class<br>Session 1                                       | Class<br>Session 1                     | Class<br>Session 1           | Class<br>Session 1        |                                             |  |  |
| 10:00 -            | Full day<br>excursion                       | Class<br>Session 2 | Class<br>Session 2                                       | Class<br>Session 2                     | Class<br>Session 2           | Class<br>Session 2        | Full day<br>excursion                       |  |  |
|                    |                                             |                    | Lui                                                      | nch 13:35 - 14:30                      | 101                          |                           | Æ                                           |  |  |
| 19:00              |                                             | British Museum     | Trafalgar Square,<br>Picadilly Circus &<br>Oxford Street | Tower Bridge<br>and Tower<br>of London | Knightsbridge<br>and Harrods | Natural History<br>Museum | : ۲: ۱:<br>:::::::::::::::::::::::::::::::: |  |  |
|                    | Notting Hill                                | ۶.                 | 窟                                                        | ىكى يكى                                |                              | ΔΔ                        | Regents Park                                |  |  |
| 14:30              | and<br>Portobello<br>Market                 |                    |                                                          |                                        |                              |                           | and<br>Camden<br>Market                     |  |  |
|                    |                                             |                    | Din                                                      | ner 19:00 - 20:00                      | <u>19</u>                    |                           |                                             |  |  |
|                    |                                             |                    | 20:00 - 22                                               | 2:00 Guided Evening                    | Activities                   |                           |                                             |  |  |
| Lights out 22:15 🖑 |                                             |                    |                                                          |                                        |                              |                           |                                             |  |  |