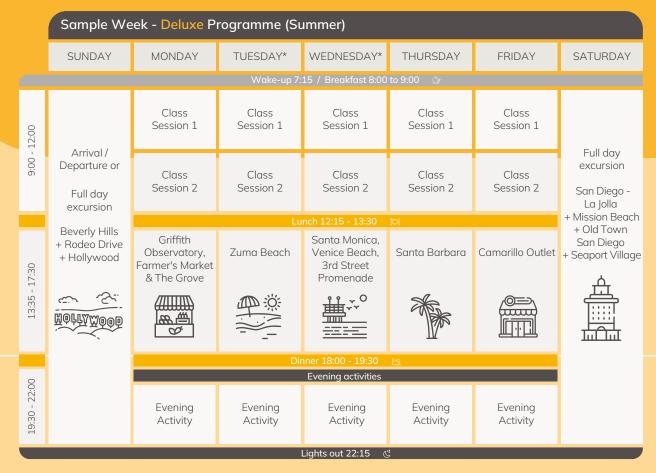

# DISCOVER THE THRILLS OF LOS ANGELES AND LAS VEGAS!

Fulfill your dream tour of Hollywood with our camp in LA! Lounge on sun-kissed beaches, explore iconic landmarks, and embark on exciting shopping sprees. Whether you're soaking in the city's vibrant arts scene, or indulging in fantastic shopping and dining, LA has something special for everyone. Take your adventure further with thrilling visits to Las Vegas, exploring Calico Ghost Town, the breathtaking Grand Canyon, and the impressive Hoover Dam.