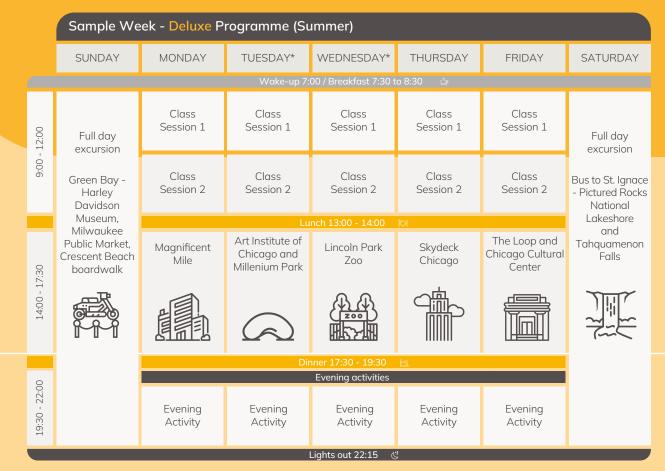

# SAPPE WE programme

|                    | Sample Week - Explorer + Programme (Summer) |                    |                                                          |                                        |                              |                           |                                             |  |  |
|--------------------|---------------------------------------------|--------------------|----------------------------------------------------------|----------------------------------------|------------------------------|---------------------------|---------------------------------------------|--|--|
|                    | SUNDAY                                      | MONDAY             | TUESDAY                                                  | WEDNESDAY                              | THURSDAY                     | FRIDAY                    | SATURDAY                                    |  |  |
|                    | Wake-up 8:00 / Breakfast 8:30 - 9:30 🖄      |                    |                                                          |                                        |                              |                           |                                             |  |  |
| 13:30              | Arrivals /<br>Departures or                 | Class<br>Session 1 | Class<br>Session 1                                       | Class<br>Session 1                     | Class<br>Session 1           | Class<br>Session 1        |                                             |  |  |
| 10:00 -            | Full day<br>excursion                       | Class<br>Session 2 | Class<br>Session 2                                       | Class<br>Session 2                     | Class<br>Session 2           | Class<br>Session 2        | Full day<br>excursion                       |  |  |
|                    |                                             |                    | Lui                                                      | nch 13:35 - 14:30                      | 101                          |                           | Æ                                           |  |  |
| 19:00              |                                             | British Museum     | Trafalgar Square,<br>Picadilly Circus &<br>Oxford Street | Tower Bridge<br>and Tower<br>of London | Knightsbridge<br>and Harrods | Natural History<br>Museum | : ۲: ۱:<br>:::::::::::::::::::::::::::::::: |  |  |
|                    | Notting Hill                                | ۶.                 | 窟                                                        | ىكى يكى                                |                              | ΔΔ                        | Regents Park                                |  |  |
| 14:30              | and<br>Portobello<br>Market                 |                    |                                                          |                                        |                              |                           | and<br>Camden<br>Market                     |  |  |
|                    |                                             |                    | Din                                                      | ner 19:00 - 20:00                      | <u>19</u>                    |                           |                                             |  |  |
|                    |                                             |                    | 20:00 - 22                                               | 2:00 Guided Evening                    | Activities                   |                           |                                             |  |  |
| Lights out 22:15 🖑 |                                             |                    |                                                          |                                        |                              |                           |                                             |  |  |