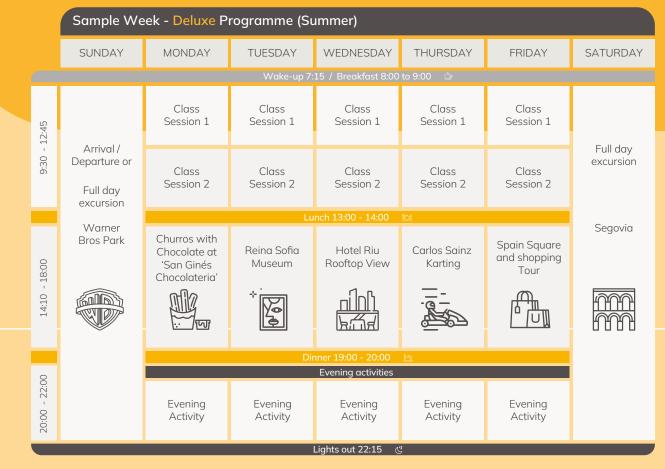

### es camps PACKAGES

| Activities included                                                                                        | Explorer +   | Deluxe       |
|------------------------------------------------------------------------------------------------------------|--------------|--------------|
| Full day at El Retiro Park, Crystal Palace, picnic pond and seeing the sunset in Madrid<br>Temple of Debod | $\checkmark$ |              |
| Full day to Toledo                                                                                         | $\checkmark$ |              |
| Full day to Segovia                                                                                        | $\checkmark$ |              |
| Cultural Workshop                                                                                          | $\checkmark$ |              |
| Almudena Cathedral - Royal Palace of Madrid - The Sabatini Gardens Tour                                    | $\checkmark$ | $\sim$       |
| Churros with Chocolate at 'San Ginés Chocolateria'                                                         | $\checkmark$ | $\sim$       |
| Real Madrid Stadium Tour                                                                                   | $\checkmark$ | $\checkmark$ |
| Hotel Riu Rooftop View                                                                                     | $\checkmark$ | $\sim$       |
| The Prado Museum                                                                                           | $\checkmark$ | $\sim$       |
| Reina Sofia Museum                                                                                         | $\checkmark$ | $\checkmark$ |
| Cibeles Square - Cibeles Palace - Gran Via - Callao Tour                                                   | $\checkmark$ | $\checkmark$ |
| Spain Square and shopping Tour                                                                             | $\checkmark$ | $\sim$       |
| Pool Party                                                                                                 | $\checkmark$ | $\checkmark$ |
| Alcalá Gate - Golden Mile walking Tour (Serrano)                                                           | $\checkmark$ | $\checkmark$ |
| The Gate of the sun - Plaza Mayor - San Miguel Market                                                      | $\checkmark$ | $\checkmark$ |
| Warner Beach Park (Water Park)                                                                             |              | $\checkmark$ |
| Warner Bros Park (Theme Park)                                                                              |              | $\checkmark$ |
| Carlos Sainz Karting                                                                                       |              | $\checkmark$ |
| Half Day at El Retiro Park, Crystal Palace, picnic pond                                                    |              | $\checkmark$ |

- 15 contact hours of Spanish language per week. Comprehensive and engaging study materials tailored to students' programme.
- All course materials, including an end of course certificate.
- Single shared or Single Ensuite student residence with bathroom en-suite 14 nights, inclusive of swimming pool, sports areas, and lounge access.
- Dining experiences from healthy and plentiful menu.
- 3 meals per day, inclusive of dinner on arrival and breakfast on departure.
- Half-day excursions on weekdays and full-day excursions on weekends.
- Private transport between the Airport to the residence.
  - Transport by train for the excursion to Segovia and Toledo.
  - Transport by private bus for the Adventure Park Excursion, Warner Bros Park and Warner Beach Water Park.
  - Local Transport by Metro for the city excursions.
- A dedicated ES Activity Leader.