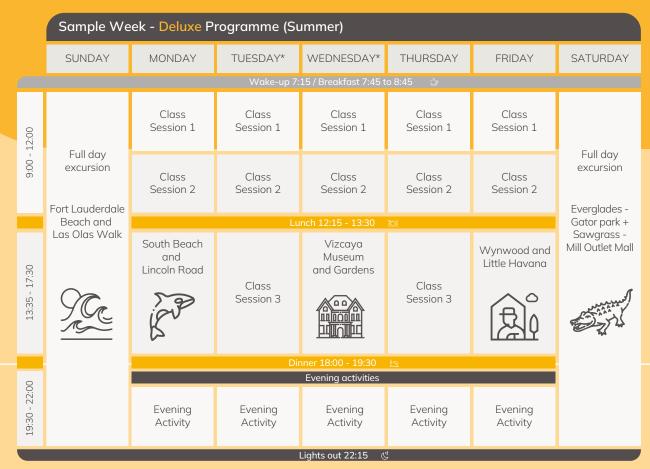

# SAPPE WE programme

|                    | Sample Week - Explorer + Programme (Summer) |                    |                                                          |                                        |                              |                           |                                             |  |  |
|--------------------|---------------------------------------------|--------------------|----------------------------------------------------------|----------------------------------------|------------------------------|---------------------------|---------------------------------------------|--|--|
|                    | SUNDAY                                      | MONDAY             | TUESDAY                                                  | WEDNESDAY                              | THURSDAY                     | FRIDAY                    | SATURDAY                                    |  |  |
|                    | Wake-up 8:00 / Breakfast 8:30 - 9:30 🖄      |                    |                                                          |                                        |                              |                           |                                             |  |  |
| 13:30              | Arrivals /<br>Departures or                 | Class<br>Session 1 | Class<br>Session 1                                       | Class<br>Session 1                     | Class<br>Session 1           | Class<br>Session 1        |                                             |  |  |
| 10:00 -            | Full day<br>excursion                       | Class<br>Session 2 | Class<br>Session 2                                       | Class<br>Session 2                     | Class<br>Session 2           | Class<br>Session 2        | Full day<br>excursion                       |  |  |
|                    |                                             |                    | Lui                                                      | nch 13:35 - 14:30                      | 101                          |                           | Æ                                           |  |  |
| 19:00              |                                             | British Museum     | Trafalgar Square,<br>Picadilly Circus &<br>Oxford Street | Tower Bridge<br>and Tower<br>of London | Knightsbridge<br>and Harrods | Natural History<br>Museum | : ۲: ۱:<br>:::::::::::::::::::::::::::::::: |  |  |
|                    | Notting Hill                                | ۶.                 | 窟                                                        | ىكى يكى                                |                              | ΔΔ                        | Regents Park                                |  |  |
| 14:30              | and<br>Portobello<br>Market                 |                    |                                                          |                                        |                              |                           | and<br>Camden<br>Market                     |  |  |
|                    |                                             |                    | Din                                                      | ner 19:00 - 20:00                      | <u>19</u>                    |                           |                                             |  |  |
|                    |                                             |                    | 20:00 - 22                                               | 2:00 Guided Evening                    | Activities                   |                           |                                             |  |  |
| Lights out 22:15 🖑 |                                             |                    |                                                          |                                        |                              |                           |                                             |  |  |