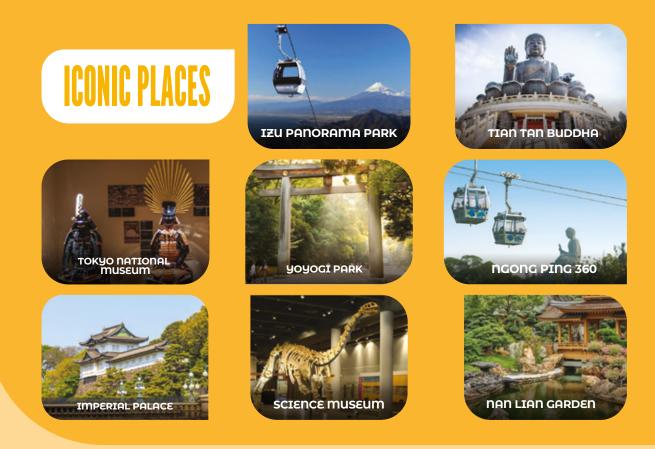

# UPCOMING DESTINATIONS

Tokyo & Hong Kong: A Tale of Two Iconic Cities

Experience the perfect blend of tradition and modernity in Tokyo, where ancient temples meet cutting-edge technology, and in Hong Kong, where East meets West in a vibrant fusion of culture. From Tokyo's serene gardens and bustling Shibuya Crossing to Hong Kong's stunning skyline and lively markets, these cities offer unforgettable adventures. Join us this summer to explore two of the world's most iconic destinations and create memories that will last a lifetime!